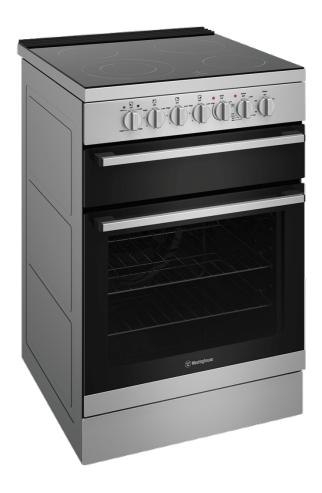

## WFE642SCB

60cm stainless steel electric freestanding oven with separate electric grill, fan forced electric oven, 120 minute timer with ringer and a 4 zone ceramic cooktop with dual zone.

## **Features**

- Electric fan forced oven
- Handy separate grilling compartment
- Easy clean formed shelf supports
- 2 hour mechanical timer
- 80L/22L capacity oven/grill
- Ceramic cooktop
- One dual zone element
- Hot surface indicator

**54cm Front Control Freestanding Cooker, Separate Grill**WFE642WCB, WFE642SCB

IMPORTANT