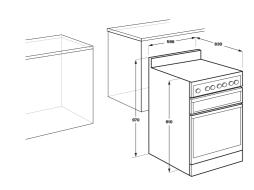

## **Product Dimension**

Total height (mm) - 970, Total width (mm) - 596, Total depth (mm) - 630